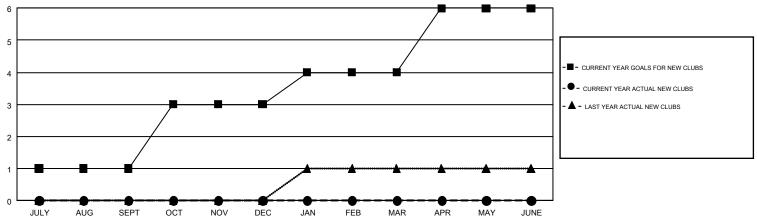

## GMT MONTHLY MEMBERSHIP PROGRESS REPORT

Results as of: 1/31/2019

**LOCATION: MARYLAND** 

Multiple District 22

GMT: MAHESH CHITNIS GMT CA 1

| OWIT.         |               |             |               |                               |                           |                         | GIVIT CA I                                   |  |
|---------------|---------------|-------------|---------------|-------------------------------|---------------------------|-------------------------|----------------------------------------------|--|
|               | Club          | os          |               | Members RESULTS FOR 2018-2019 |                           |                         |                                              |  |
|               | RESULTS FOI   | R 2018-2019 |               |                               |                           |                         |                                              |  |
| QUARTER       | NEW CLUB GOAL | NEW CLUBS   | DROPPED CLUBS | QUARTER                       | MEMBER GROWTH NET<br>GOAL | MEMBER GROWTH<br>ACTUAL | DROPPED MEMBERS ACTUAL (including transfers) |  |
| JULY/AUG/SEPT | 1             | 0           | 1             | JULY/AUG/SEPT                 | -15                       | 115                     | 151                                          |  |
| OCT/NOV/DEC   | 2             | 0           | 0             | OCT/NOV/DEC                   | 80                        | 120                     | 174                                          |  |
| JAN/FEB/MAR   | 1             | 0           | 0             | JAN/FEB/MAR                   | 47                        | 66                      | 40                                           |  |
| APR/MAY/JUNE  | 2             | 0           | 0             | APR/MAY/JUNE                  | 63                        | 0                       | 0                                            |  |
|               |               |             |               |                               |                           |                         |                                              |  |

## GOALS AND ACTUAL NEW CLUBS CUMULATIVE