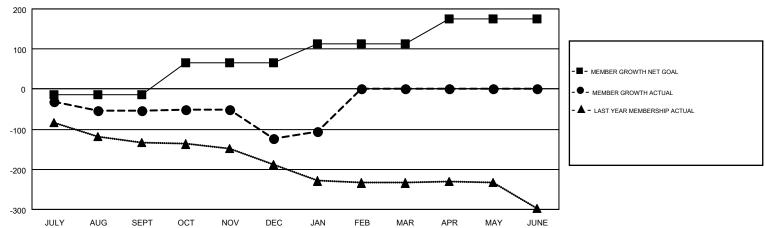

## GMT MONTHLY MEMBERSHIP PROGRESS REPORT

Results as of: 1/31/2019

**LOCATION: MARYLAND** 

Multiple District 22

GMT: MAHESH CHITNIS GMT CA 1

| OWIT.         |               |             |               |                               |                           |                         | GIVIT CA I                                   |  |
|---------------|---------------|-------------|---------------|-------------------------------|---------------------------|-------------------------|----------------------------------------------|--|
|               | Club          | os          |               | Members RESULTS FOR 2018-2019 |                           |                         |                                              |  |
|               | RESULTS FOI   | R 2018-2019 |               |                               |                           |                         |                                              |  |
| QUARTER       | NEW CLUB GOAL | NEW CLUBS   | DROPPED CLUBS | QUARTER                       | MEMBER GROWTH NET<br>GOAL | MEMBER GROWTH<br>ACTUAL | DROPPED MEMBERS ACTUAL (including transfers) |  |
| JULY/AUG/SEPT | 1             | 0           | 1             | JULY/AUG/SEPT                 | -15                       | 115                     | 151                                          |  |
| OCT/NOV/DEC   | 2             | 0           | 0             | OCT/NOV/DEC                   | 80                        | 120                     | 174                                          |  |
| JAN/FEB/MAR   | 1             | 0           | 0             | JAN/FEB/MAR                   | 47                        | 66                      | 40                                           |  |
| APR/MAY/JUNE  | 2             | 0           | 0             | APR/MAY/JUNE                  | 63                        | 0                       | 0                                            |  |
|               |               |             |               |                               |                           |                         |                                              |  |

## GOALS AND ACTUAL MEMBERS CUMULATIVE

| DROPPED CLUBS: 1     |          | 95 CLUBS OF 214 ADDED 1 OR MORE<br>NEW MEMBERS | GENDER DISTRIBUTION  MALE 4,365 (67.01%) |                |       |
|----------------------|----------|------------------------------------------------|------------------------------------------|----------------|-------|
| DROPPED MEMBERS      |          |                                                | FEMALE                                   | 2,149 (32.99%) |       |
| DECEASED             | 87       | CLICK HERE FOR CUMULATIVE                      | TOTAL FAMILY UNIT MEMBERS                |                | 1,274 |
| CLUB CANCELLED OTHER | 0<br>278 | MEMBERSHIP DATA                                | FAMILY MEMBERS PAYING HALF               |                | 659   |
| TOTAL                | 365      |                                                |                                          |                |       |